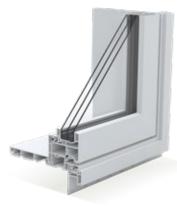

- 1. Integral nailing fin for easy installation on new builds
- 2. Stylish, dual-point locking mechanism (optional)
- 3. Durable aluminum sill cover
- 4. Dual pane and triple pane capability
- 5. Accessory parts for exterior brickmould trim option for renovation
- 6. Air and watertight, fusion-welded, 4 <sup>13</sup>/<sub>16</sub>" vinyl frame
- 7. Interior jamb extensions available to for various wall depths
- 8. Available in solid white or beige