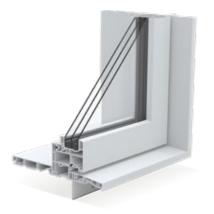

- 1. Integral nailing fin for easy installation on new builds
- 2. Stylish, dual-point locking mechanism (optional)
- 3. Durable aluminum sill cover
- 4. Dual pane and triple pane capability
- 5. Accessory parts for exterior brickmould trim option for renovation
- 6. Air and watertight, fusion-welded, 4 <sup>13</sup>/<sub>16</sub>" vinyl frame
- 7. Interior jamb extensions available to for various wall depths
- 8. Available in solid white or beige