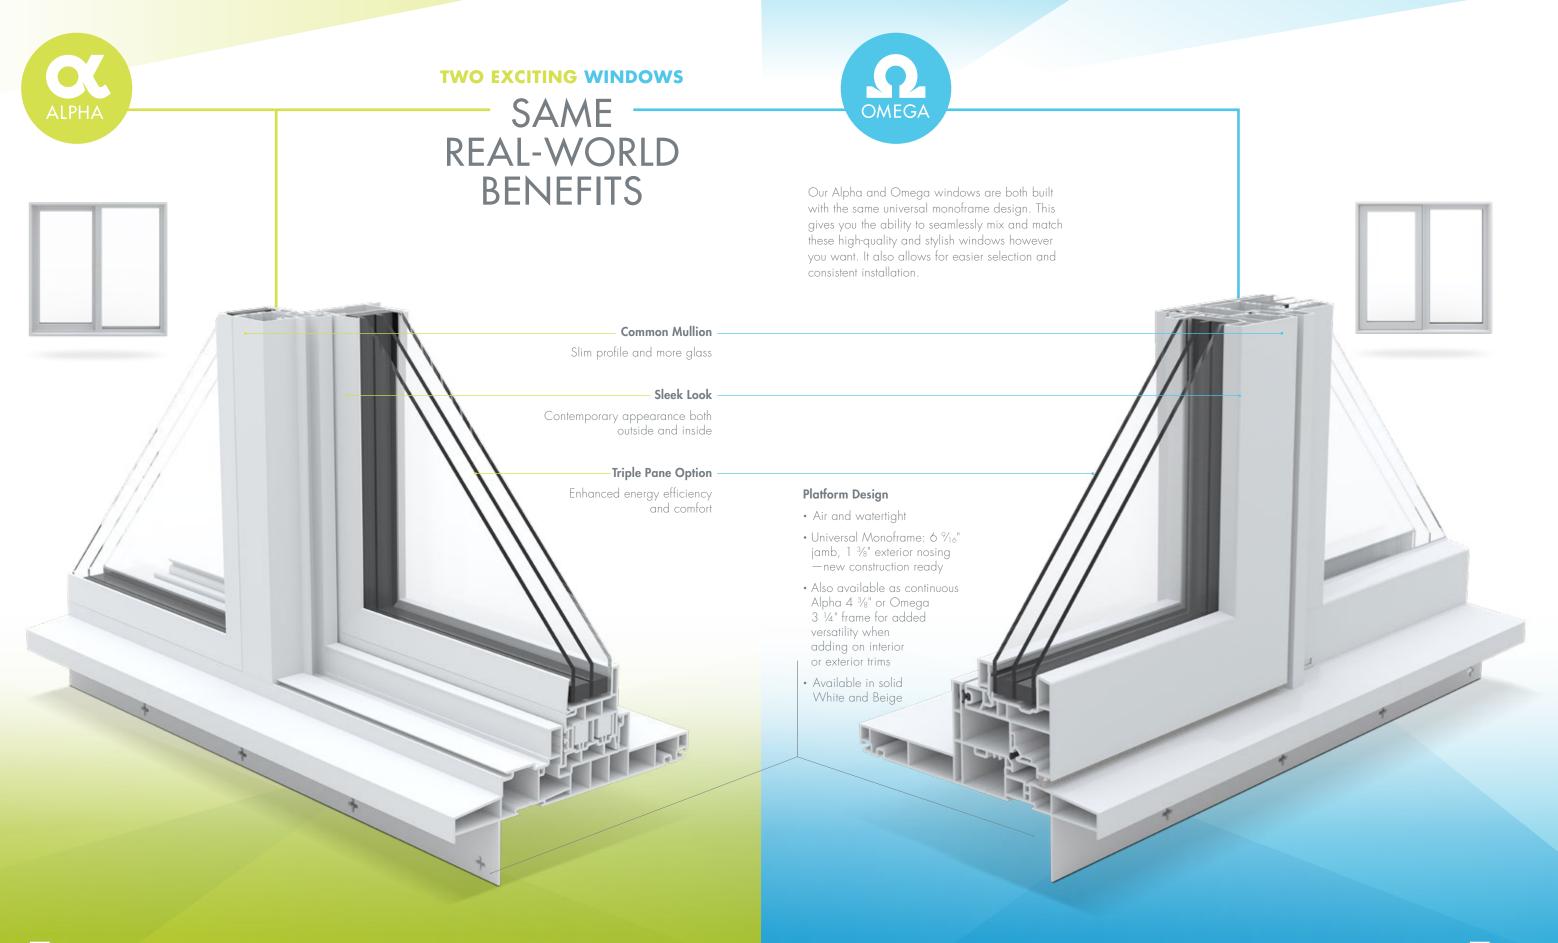

## SUPERIOR DESIGN AND VERSATILITY

## Exceptionally well-built, Durabuilt's vinyl windows are perfect for creating a comfortable and stylish home

Bring home a superior window that fits YOUR style.

- 1. Integral nailing fin for easy installation on new builds
- 2. Stylish, dual-point locking mechanism (optional)
- 3. Durable aluminum sill cover
- 4. Dual pane and triple pane capability
- 5. Accessory parts for exterior brickmould trim option for renovation
- 6. Air and watertight, fusion-welded, 4 <sup>13</sup>/<sub>16</sub>" vinyl frame
- 7. Interior jamb extensions available to for various wall depths
- 8. Available in solid white or beige

#### Unique to Omega

High-performing and unquestionably classy, our Omega windows offer you exciting, exclusive features.