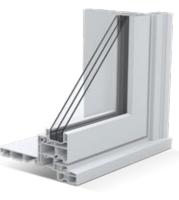

#### **Smooth Sliding**

Our Alpha series welcome in the world with a smooth sliding motion and boasts a sturdy, air and watertight design.

- 1. Integral nailing fin for easy installation on new builds
- 2. Stylish, dual-point locking mechanism (optional)
- 3. Durable aluminum sill cover
- 4. Dual pane and triple pane capability
- 5. Accessory parts for exterior brickmould trim option for renovation
- 6. Air and watertight, fusion-welded, 4 <sup>13</sup>/<sub>16</sub>" vinyl frame
- 7. Interior jamb extensions available to for various wall depths
- 8. Available in solid white or beige