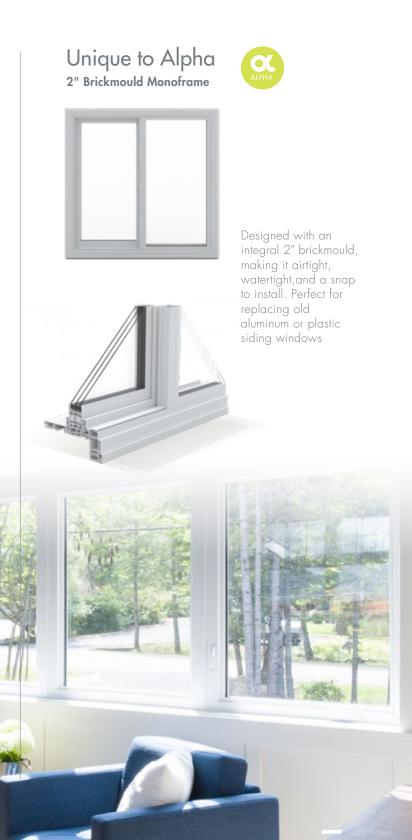

#### **Available Fashion Finishes**

2" Aluminum **Reno Brickmould** 

Replicates a traditional appearance and makes replacement installation simple.

#### **Exterior Trims Renovation solutions**

w/ Sloped Sill Offers the look and function of a typical wood window. Removable finish strip simplifies installation. Also available in 2"

on all four sides

2" Brickmould

#### w/ Sloped Sill Offers a slimmer profile. Available in 1 ½" on all four sides

Rebate Flange

Handy solution that can be used at

or on all four

sides to cover

existing material

the window sill only,

1 1/2" Brickmould