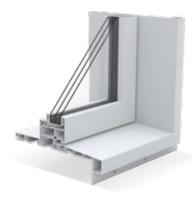

- 1. Integral nailing fin for easy installation on new builds
- 2. Stylish, dual-point locking mechanism (optional)
- 3. Durable aluminum sill cover
- 4. Dual pane and triple pane capability
- 5. Accessory parts for exterior brickmould trim option for renovation
- 6. Air and watertight, fusion-welded, 4 <sup>13</sup>/<sub>16</sub>" vinyl frame
- 7. Interior jamb extensions available to for various wall depths
- 8. Available in solid white or beige