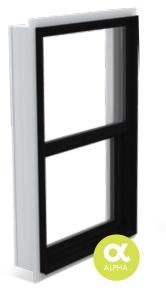

#### Single Hung Slides up and down and

stays in desired position

fresh air in

OMEGA

**Direct Set** Expands natural light and overall view (complementary,

#### **Direct Set**

Opens up living space and maximizes natural light