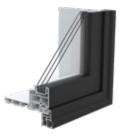

- 1. Integral nailing fin for easy installation on new builds
- 2. Stylish, dual-point locking mechanism (optional)
- 3. Durable aluminum sill cover
- 4. Dual pane and triple pane capability
- 5. Accessory parts for exterior brickmould trim option for renovation
- 6. Air and watertight, fusion-welded, 4 <sup>13</sup>/<sub>16</sub>" vinyl frame
- 7. Interior jamb extensions available to for various wall depths
- 8. Available in solid white or beige

#### Performance

Alpha sliding patio doors are available in dual pane and triple pane glazing and your choice of low-e and argon gas, allowing you to meet today's energy performance needs and building code requirements.