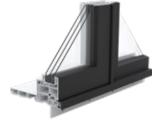

- 1. Integral nailing fin for easy installation on new builds
- 2. Stylish, dual-point locking mechanism (optional)
- 3. Durable aluminum sill cover
- 4. Dual pane and triple pane capability
- 5. Accessory parts for exterior brickmould trim option for renovation
- 6. Air and watertight, fusion-welded, 4 <sup>13</sup>/<sub>16</sub>" vinyl frame
- 7. Interior jamb extensions available to for various wall depths
- 8. Available in solid white or beige

#### Performance

Alpha sliding patio doors are available in dual pane and triple pane glazing and your choice of low-e and argon gas, allowing you to meet today's energy performance needs and building code requirements.