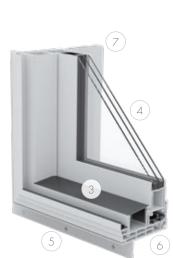

- 1. Integral nailing fin for easy installation on new builds
- 2. Stylish, dual-point locking mechanism (optional)
- 3. Durable aluminum sill cover
- 4. Dual pane and triple pane capability
- 5. Accessory parts for exterior brickmould trim option for renovation
- 6. Air and watertight, fusion-welded, 4 <sup>13</sup>/<sub>16</sub>" vinyl frame
- 7. Interior jamb extensions available to for various wall depths
- 8. Available in solid white or beige