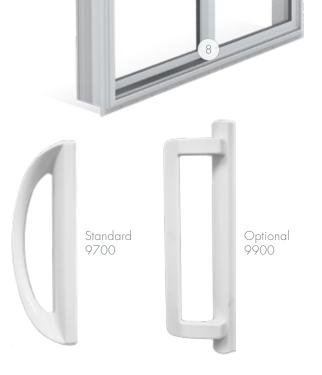

#### Patio Door Handles

Stylish and well-designed handles are available in various finishes, with optional keyed lock.