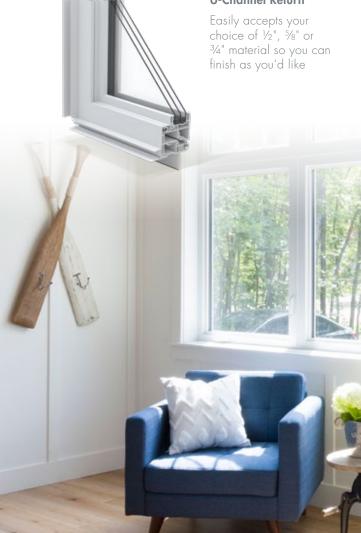

the wall, making it ideal for ICF or other wide-wall assemblies



Exterior Panning Extends the frame

allowing you to

install exterior

insulation up to

the window frame



#### **Exterior Trims Renovation solutions**



w/ Sloped Sill Offers the look and function of a typical wood window. Removable finish strip simplifies installation. Also available in 2"

on all four sides

2" Brickmould

#### w/ Sloped Sill Offers a slimmer profile. Available in 1 ½" on all four sides

Rebate Flange

Handy solution that can be used at

or on all four

sides to cover

existing material

the window sill only,

1 1/2" Brickmould

**Interior Trims** Fit & Finish



Your choice of vinyl, stain grade, or paint grade wood. Available in standard and custom iamb widths up to 12"

#### **U-Channel Return**



#### Lifetime Warranty Guaranteed.



### LITE IT U P

#### **Details**

#### Divided Lites - GBG & SDL

Create unique architecture and infuse personality into your home with the look of divided lites. Options include placing a grille between the glass panes (GBG) or adhering simulated divided lites (SDL) to the interior and exterior of glass. Either way, the end result is nothing short of stunning.



**Simulated Divided Lites** Available widths include 1", 11/2", and 2 3/8" width

Exterior and interior finish will match your window finish choice



Triple pane

**DFI** 

DFI

#### **Glass and Window Performance**

What would a Durabuilt window be without its real performance glass? Whether you choose triple pane, dual pane, or low-e solutions like Sun Gain ER or Solar Block U with argo