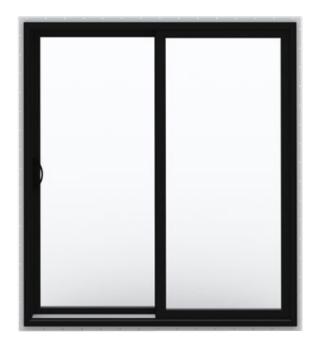

#### Function, Fashion, and Performance

As the perfect complement to our sliding windows, the Alpha sliding patio door is adaptable, high-performing, and available in both standard sizes for new builds and custom sizes for renovations.

#### Performance

Alpha sliding patio doors are available in dual pane and triple pane glazing and your choice of low-e and argon gas, allowing you to meet today's energy performance needs and building code requirements.