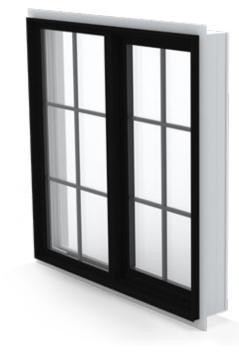

#### **Smooth Sliding**

Our Alpha series welcome in the world with a smooth sliding motion and boasts a sturdy, air and watertight design.

## Slider

Easily glides for direct and efficient ventilation