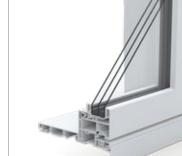

- 1. Integral nailing fin for easy installation on new builds
- 2. Stylish, dual-point locking mechanism (optional)
- 3. Durable aluminum sill cover
- 4. Dual pane and triple pane capability
- 5. Accessory parts for exterior brickmould trim option for renovation
- 6. Air and watertight, fusion-welded, 4 <sup>13</sup>/<sub>16</sub>" vinyl frame
- 7. Interior jamb extensions available to for various wall depths
- 8. Available in solid white or beige