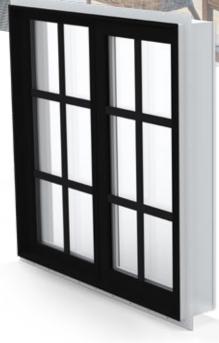

#### Divided Lites - GBG & SDL

Create unique architecture and infuse personality into your home with the look of divided lites. Options include placing a grille between the glass panes (GBG) or adhering simulated divided lites (SDL) to the interior and exterior of glass. Either way, the end result is nothing short of stunning.

**Simulated Divided Lites** Available widths include 1", 11/2", and 2 3/8" width

Exterior and interior finish will match your window finish choice

Triple pane

**DFI** 

DFI